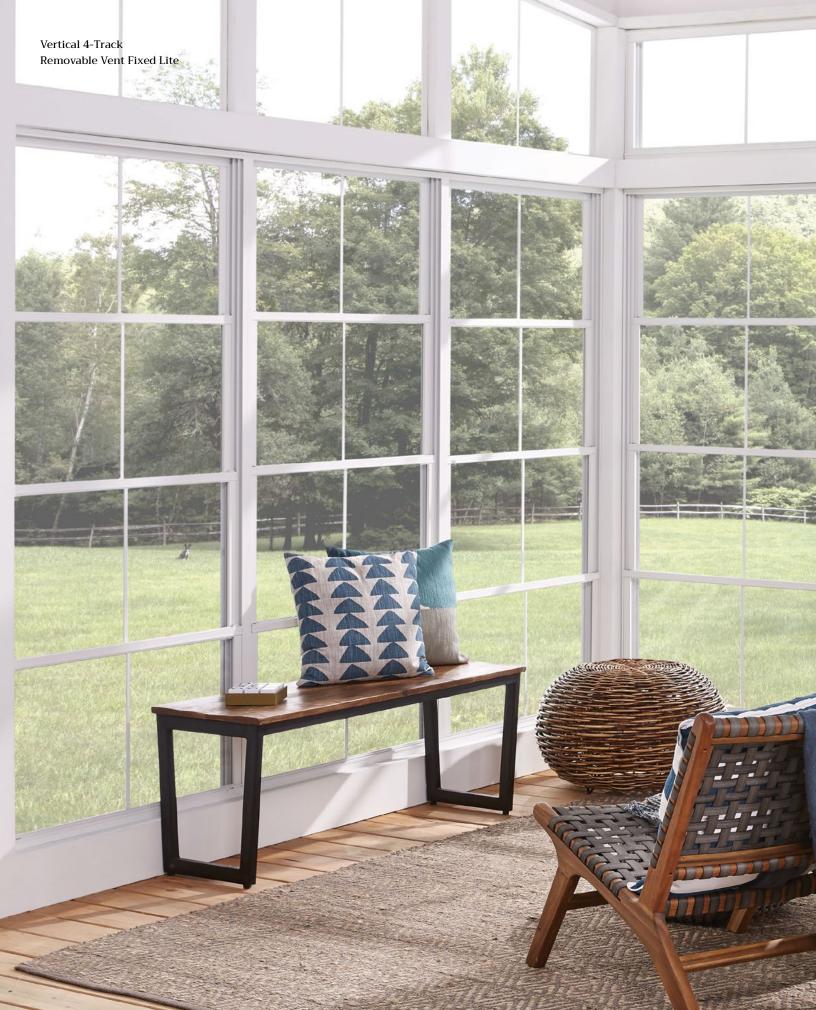

#### **REMOVABLE VENT FIXED LITE**

- Features a vinyl-glazed vent and a screened frame
- The vinyl-glazed vent is removable, allowing ventilation through the screen

### COMPANION PRODUCTS

These non-operable products are designed to fill openings that are too small for Vertical 4-Track/Horizontal Side Slider products. They are ideal above, below, or beside our other porch solutions.