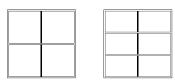

#### TURN THE OUTDOORS INTO A LIVING SPACE.

We have created the Eze-Breeze system to fit your custom needs while remaining simple to configure, and simple to create.

Simply decide which style matches your home best: panels that raise and lower (Vertical 4-Track) or panels that slide from side to side (Horizontal Side Slider).