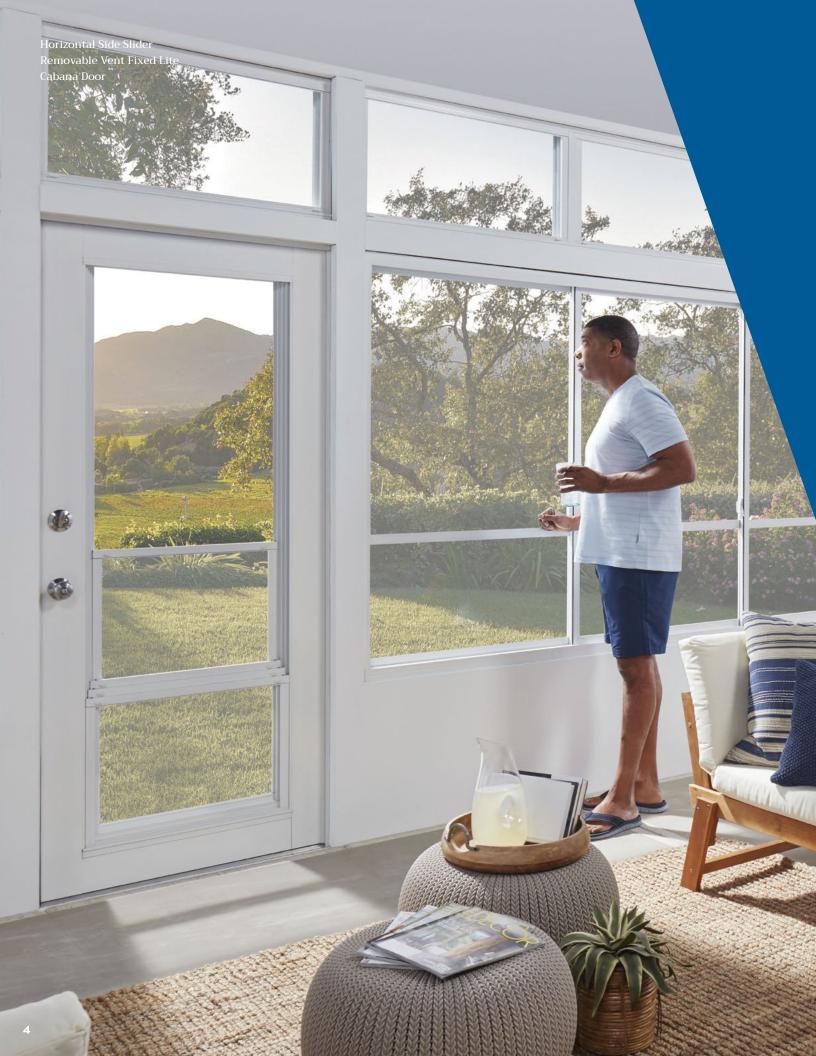

#### PORCH PANELS 9

Vertical 4-Track Horizontal Side Slider **Companion Products** Cabana Door

## HORIZONTAL SIDE SLIDER

(PANELS THAT SLIDE FROM SIDE TO SIDE)

#### ANOTHER REMARKABLE SOLUTION.

If you prefer side-to-side operation, meet this eze product. It's just as strong. And breezy.