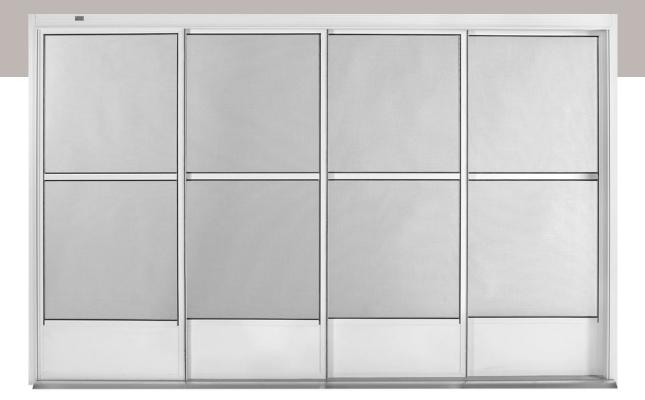

#### PORCH PANELS 9

Vertical 4-Track Horizontal Side Slider **Companion Products** Cabana Door

## HORIZONTAL SIDE SLIDER

(PANELS THAT SLIDE FROM SIDE TO SIDE)

#### ANOTHER REMARKABLE SOLUTION.

If you prefer side-to-side operation, meet this eze product. It's just as strong. And breezy.

#### FLEXIBLE DESIGN

- Custom-made to fit your space
- · Select from 2-10 vent options

#### EZE OPERATION

 Vents slide left or right with just one finger, thanks to corrosion-resistant wheels

#### EZE CLEANING

• Each vent can be removed in seconds, allowing up to 100% ventilation

#### PROTECTION

- Safeguards your furniture by eliminating 99% of harmful UV rays
- If the vinyl is impacted, it will return to its original shape in minutes
- Provides a barrier against outdoor pests
- Allows you to select your level of privacy with various tints