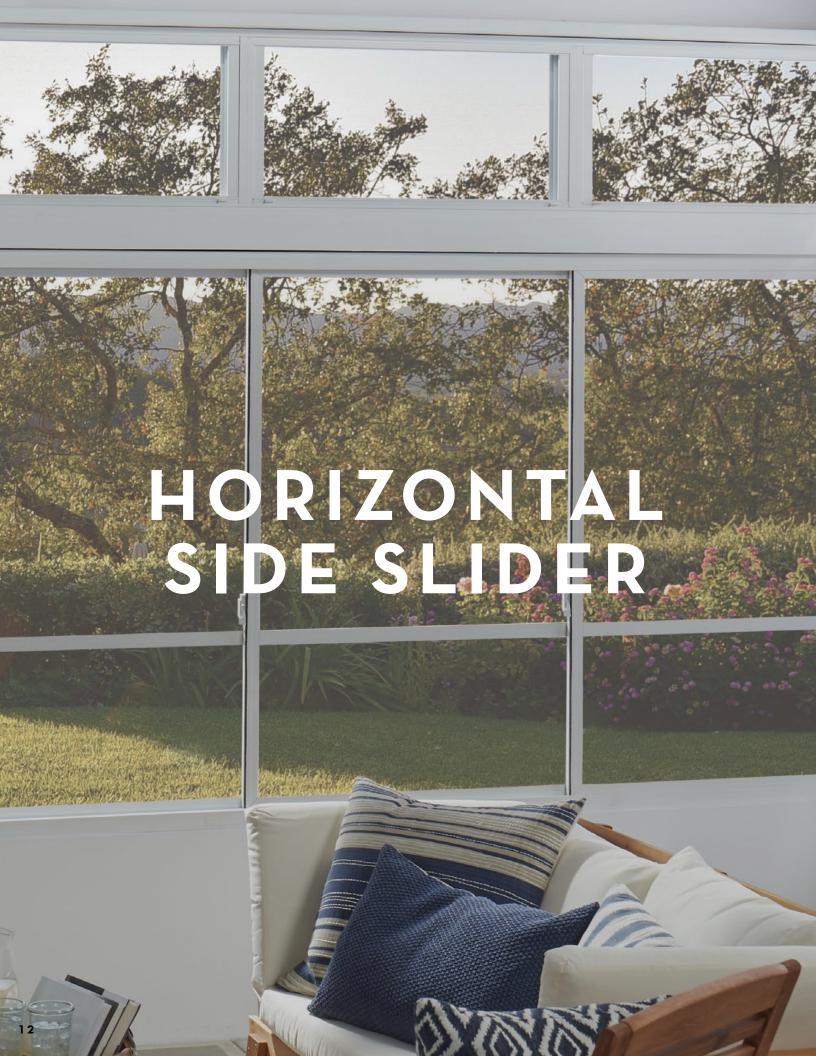

## HORIZONTAL SIDE SLIDER

(PANELS THAT SLIDE FROM SIDE TO SIDE)

#### ANOTHER REMARKABLE SOLUTION.

If you prefer side-to-side operation, meet this eze product. It's just as strong. And breezy.

#### FLEXIBLE DESIGN

- Custom-made to fit your space
- · Select from 2-10 vent options

#### EZE OPERATION

 Vents slide left or right with just one finger, thanks to corrosion-resistant wheels

#### EZE CLEANING

• Each vent can be removed in seconds, allowing up to 100% ventilation

#### PROTECTION

- Safeguards your furniture by eliminating 99% of harmful UV rays
- If the vinyl is impacted, it will return to its original shape in minutes
- Provides a barrier against outdoor pests
- Allows you to select your level of privacy with various tints