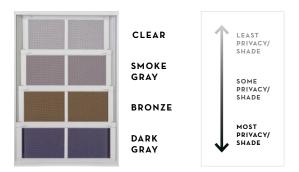

#### VINYL COLORS

Our tints empower you to create indoor/ outdoor living that fits your lifestyle. If you want more privacy and shade, simply choose a color like Dark Gray.