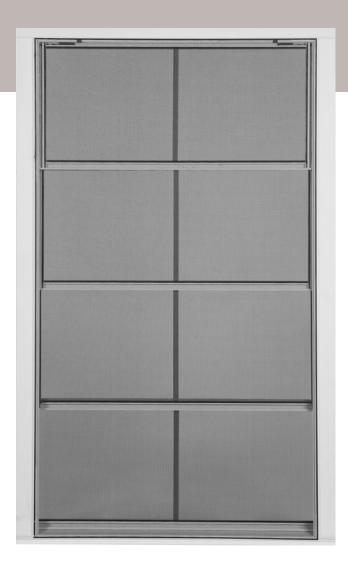

#### **REMOVABLE VENT FIXED LITE**

- Features a vinyl-glazed vent and a screened frame
- The vinyl-glazed vent is removable, allowing ventilation through the screen