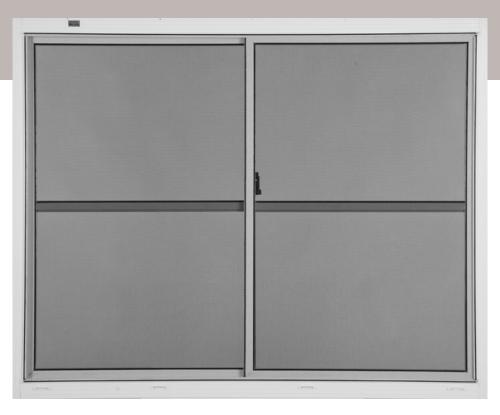

#### FLEXIBLE DESIGN

- Custom-made to fit your space
- · Select from 2-10 vent options

#### EZE OPERATION

 Vents slide left or right with just one finger, thanks to corrosion-resistant wheels

#### EZE CLEANING

• Each vent can be removed in seconds, allowing up to 100% ventilation

#### PROTECTION

- Safeguards your furniture by eliminating 99% of harmful UV rays
- If the vinyl is impacted, it will return to its original shape in minutes
- Provides a barrier against outdoor pests
- Allows you to select your level of privacy with various tints