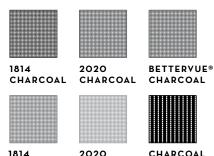

#### **SCREEN COLORS**

Finish your new Eze-Breeze system by selecting one of the screen options to the right:

2020 GRAY GRAY

CHARCOAL **SUNSCREEN®** 