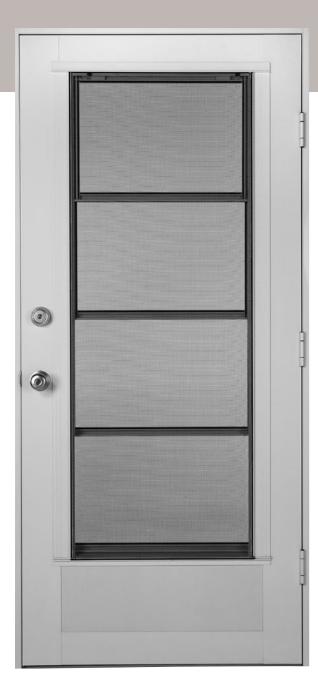

### CABANA DOOR

#### FINISH YOUR SPACE.

Meet the door that completes your transformation. It's light, airy, and modern. And it is built to last.

#### FLEXIBLE DESIGN

- Custom-made to fit your space with single- or double-door options
- Select from a Vertical 4-Track or a Lip Frame insert

#### EZE OPERATION

 A versatile design that provides either inswing or out-swing functionality

#### EZE CLEANING

• Each vent in the Vertical 4-Track insert can be tilted in and removed in seconds

#### PROTECTION

- Safeguards your furniture by eliminating 99% of harmful UV rays
- If the vinyl is impacted, it will return to its original shape in minutes
- Provides a barrier against outdoor pests
- Allows you to select your level of privacy with various tints