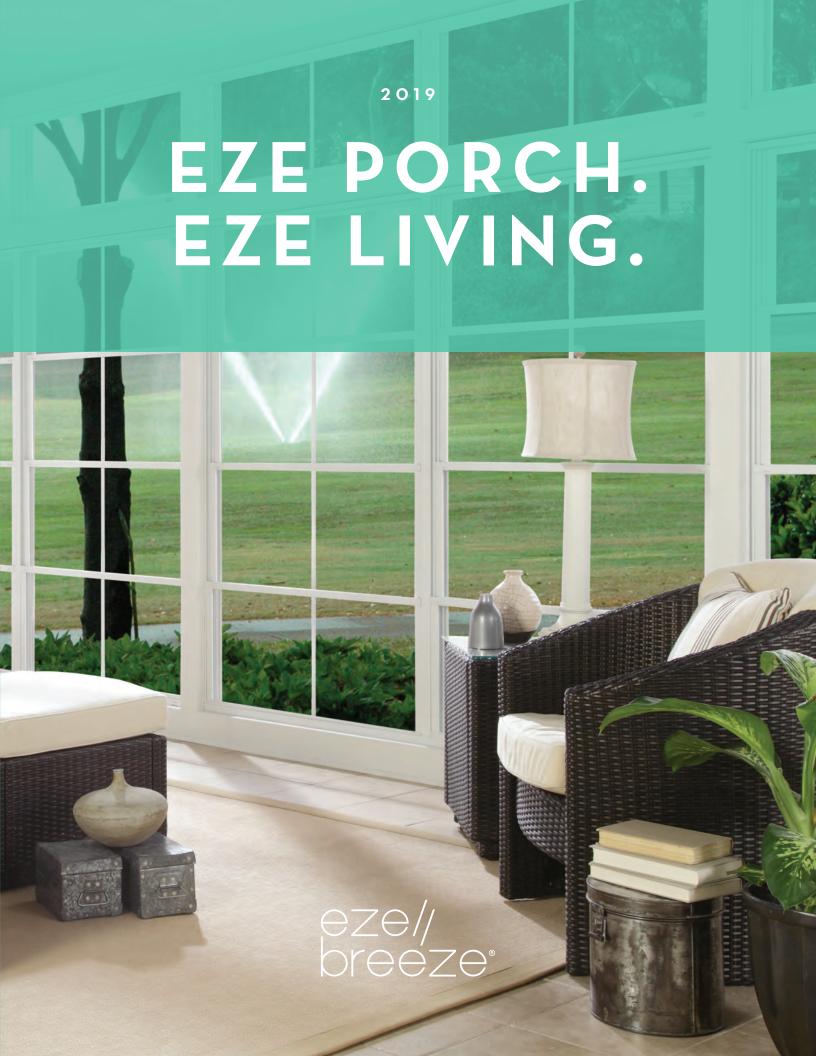

# FRESH AIR THINKING.

# MEET EZE-BREEZE.

It's a bit indoors, a bit outdoors. It's an exceptional product that's also exceptionally simple.

Just configure. Order. Receive. Install. And relax.

It's a place to escape, without leaving your home. Your new favorite space. Made Eze.

# WELCOME TO YOUR NEW FAVORITE SPACE.

PORCHES. PATIOS. GARAGES. AND MORE.

## YOUR NEW DREAMSPACE. MADE EZE.

Eze-Breeze is a vinyl-glazed sliding panel system that transforms outdoor spaces into beautiful indoor/outdoor living. It fits your custom needs while remaining simple to configure, and simple to install.