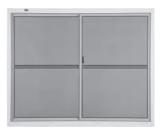

### HORIZONTAL SIDE SLIDER

#### TRANSFORMS YOUR PORCH OR GARAGE

- + Lets the breeze in with 50-100% ventilation
- Provides finger-smooth operation with panels that slide left or right
- Customizable for any opening, with 2-10 vent options