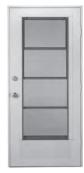

# CABANA DOOR

- Features sleek, durable, and modern design
- $\cdot \;\;$  Flexible with single or double door options
- Allows full customization, with standard or custom sizes
- Provides easy operation with out-swing or in-swing