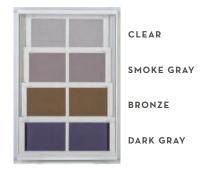

with up to 75% ventilation
- Protects furniture by eliminating 99% of harmful UV rays
- Provides easy operation with panels that can be raised and lowered
- · Makes cleaning simple with removable vents
- Customizable for any opening
- · Features 2-, 3-, or 4-vent options



## YOUR NEW DREAMSPACE. MADE EZE.

Eze-Breeze is a vinyl-glazed sliding panel system that transforms outdoor spaces into beautiful indoor/outdoor living. It fits your custom needs while remaining simple to configure, and simple to install.



### HORIZONTAL SIDE SLIDER

#### TRANSFORMS YOUR PORCH OR GARAGE

- + Lets the breeze in with 50-100% ventilation
- Provides finger-smooth operation with panels that slide left or right
- Customizable for any opening, with 2-10 vent options

#### FRAME COLORS



#### VINYL COLORS





# CABANA DOOR

- Features sleek, durable, and modern design
- $\cdot \;\;$  Flexible with single or double door options
- Allows full customization, with standard or custom sizes
- Provides easy operation with out-swing or in-swing



EZEBREEZEHOME.COM

# BEAUTY AND STRENGTH.

Enjoy the light. The view. And the protection. Eze-Breeze® vinyl-glazed panels deliver exceptional benefits:

- Returns to its original shape in minutes even when the vinyl is impacted
- Custom-made to exceed expectations
  - Lifetime warranty on frames and a 10-year warranty on vinyl, screen, and moving parts



INVENT. BUILD. DELIVER.

A collection of the best brands in windows and doors coming together to invent, build, and deliver the highest-quality and safest products in the fenestration industry.

#### THE